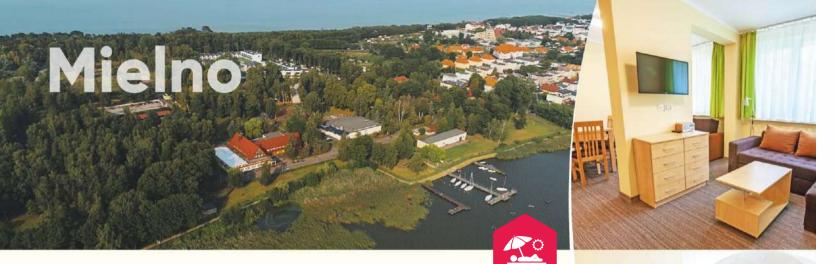

REWITA Mielno is a resort located 250 meters from the Baltic Sea beach, on Lake Jamno, The specific microclimate characterized by healthy clean air, wide beaches and natural dunes as well as the vicinity of forests are the main advantages that favor the choice of this place for rest - individual, family or group. The resort is located in a secluded location and occupies a 9-hectare, safe, fenced area. Guests can relax here in a quiet and intimate atmosphere, 3 km from the noisy city center. Combined with the excellent gastronomic offer, friendly and professional service, it creates comfortable holiday conditions. The large area of the resort is conducive to physical activity, and our guests can choose to rest both by the sea and the lake, where we have our own marina and we enable the use of water equipment - sailboats, pedal boats and kayaks. We also offer a wide range of physiotherapy treatments.

We offer 327 places in over 100 rooms for 1, 2, 3, 4, 5 people, as well as in new and attractively equipped 4-person wooden houses.

The rich recreational and leisure base in the resort includes: - sailing harbour