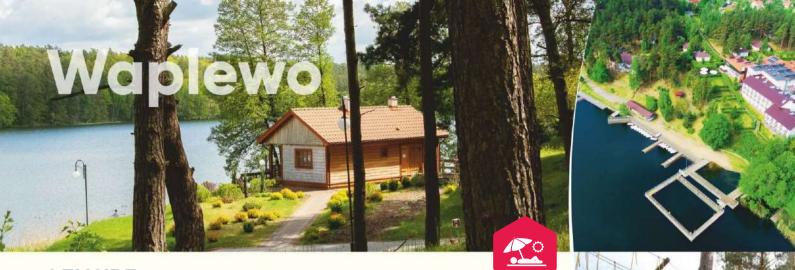

REWITA Waplewo is located in the picturesque surroundings of Masurian forests by Lake Maróz. The peace, quiet and beauty of nature that distinguish this place make it an attractive holiday destination at any time of the year..

An invaluable asset of the resort are excellent fishing grounds and numerous bays of the lake create ideal positions for amateurs of this sport. The forests surrounding the lake are, in turn, a paradise for mushroom pickers in autumn, but also in summer - for amateurs of blueberries and wild strawberries. The advantages of the ubiquitous nature and nature as well as the specific microclimate make the resort an ideal place for all age groups and various forms of recreation and relaxation. Forest air, saturated with essential oils from trees and shrubs growing around the resort, is conducive to the treatment of respiratory and circulatory systems. It is also a good starting point for amateurs of hiking and cycling trips combined with exploring Masuria. It is also worth visiting the nearby landmarks of the region and cities with a rich history - Olsztynek and Nidzica, as well as the site of the Battle of Grunwald and the museum dedicated to it in nearby Stębar.