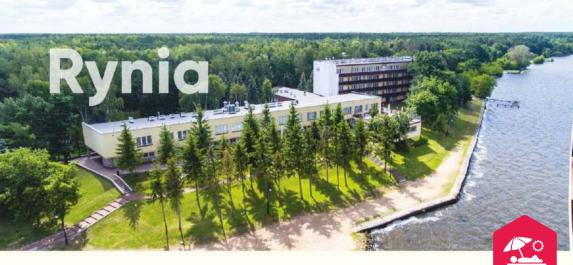

REWITA Rynia is a resort located on the shores of Zalew Zegrzyński, surrounded by a beautiful pine forest, near the mouth of the Bug, which ends its course here.

It is an ideal place for active forms of spending free time, especially with the use of water equipment, which is available in a wide range at the marina. As the only resort in the area, we have our own sandy beach, inaccessible from the outside. The location of the facility is also conducive to recreational walks, being particularly popular among mushroom pickers in the autumn. Fishing enthusiasts will also find a place to pursue their passion here. The advantage of the center is also the proximity of Warsaw, both with the planned organization of business events in the center and tourist plans to visit the capital.