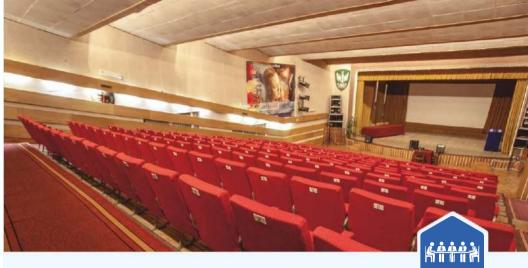

We provide business clients with 5 training and conference rooms and a cinema room that can accommodate up to 230 people.osób.

#### ■ REWITASOLINA - CONFERENCEBASE

|                |              | DIMEN<br>-SIONS        |        | AVAILABL  | E SETTIN | G       | <b>₩</b> |            |          |          |           |          |
|----------------|--------------|------------------------|--------|-----------|----------|---------|----------|------------|----------|----------|-----------|----------|
| ROOM           | AREA<br>(M²) | WIDTH<br>LENGTH<br>(M) | CINEMA | HORSESHOE | SCHOOL   | BANQUET | AC AC    | PROJEC TOR | SCREEN   | AUDIO    | FLIPCHART | (Fi      |
| BIAŁA          | 102          | 6x17                   | 60     | 40        | 40       |         | <b>✓</b> | <b>✓</b>   | ✓        | <b>✓</b> | <b>✓</b>  | <b>✓</b> |
| NIEBIESKA      | 35           | 5x7                    | 24     | 16        | 18       |         |          | <b>✓</b>   | <b>✓</b> | <b>✓</b> | <b>✓</b>  | <b>✓</b> |
| ZIELONA        | 35           | 5x7                    | 24     | 16        | 18       |         |          | <b>✓</b>   | <b>✓</b> | <b>✓</b> | <b>✓</b>  | <b>✓</b> |
| ŻÓŁTA          | 35           | 5x7                    | 24     | 16        | 18       |         |          | <b>✓</b>   | <b>✓</b> | <b>✓</b> | <b>✓</b>  | <b>✓</b> |
| JODŁA          | 102          | 6x17                   | 60     | 40        | 40       |         |          | <b>✓</b>   | ✓        | <b>✓</b> | <b>✓</b>  | <b>✓</b> |
| SALA<br>KINOWA | 600          | 20x30                  | 230    |           |          |         |          | <b>✓</b>   | <b>✓</b> | <b>✓</b> | <b>✓</b>  | <b>✓</b> |