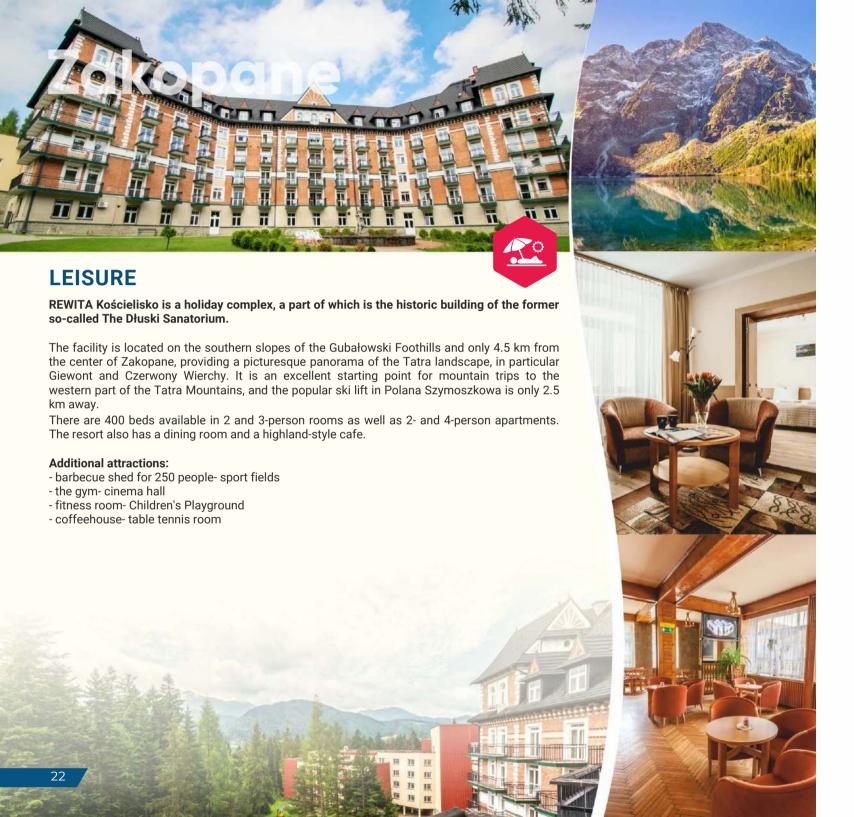

#### **■ REWITAROGOWO - CONFERENCEBASE**

| ROOM     | AREA<br>(M²) | DIMEN<br>-SIONS<br>WIDTH<br>LENGTH<br>(M) | CINEMA | AVAILABLI<br>HORSESHOE | SCHOOL | G<br>BANQUET | AC AC    | PROJEC TOR | SCREEN   | (L)      | FLIPCHART | wifi     |
|----------|--------------|-------------------------------------------|--------|------------------------|--------|--------------|----------|------------|----------|----------|-----------|----------|
| SALA A   | 128          | 11x12                                     | 100    | 70                     | 40     |              | <b>✓</b> | <b>✓</b>   | <b>✓</b> | <b>✓</b> | <b>✓</b>  | ✓        |
| SALA B   | 184          | 11x17                                     | 140    | 100                    | 80     |              | <b>✓</b> | <b>✓</b>   | <b>✓</b> | <b>✓</b> | <b>✓</b>  | <b>✓</b> |
| SALA A+B | 312          | 11x29                                     | 240    | 170                    | 120    |              | 1        | <b>✓</b>   | <b>✓</b> | <b>✓</b> | <b>✓</b>  | <b>✓</b> |