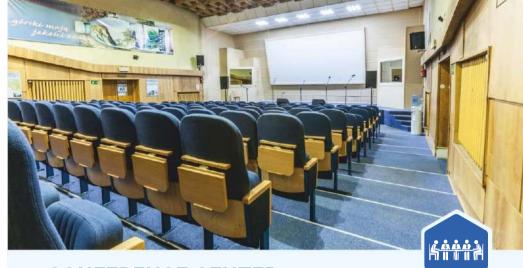

# **CONFERENCE CENTER**

(Resort in Kościelisko)

The attractive location at the foot of the beautiful Polish Tatra Mountains makes the facility in Kościelisko a perfect place to organize conferences, training sessions and other business meetings.

The resort offers 8 conference rooms, the largest of which can accommodate up to 200 people. The rooms are equipped with multimedia equipment, sound system and air conditioning. The resort also has a cinema room and a grill shed that can accommodate up to 250 people.