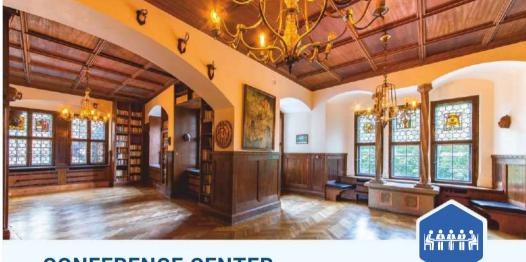

# **CONFERENCE CENTER**

(Resort in Kościelisko)

The attractive location at the foot of the beautiful Polish Tatra Mountains makes the facility in Kościelisko a perfect place to organize conferences, training sessions and other business meetings.

The resort offers 8 conference rooms, the largest of which can accommodate up to 200 people. The rooms are equipped with multimedia equipment, sound system and air conditioning. The resort also has a cinema room and a grill shed that can accommodate up to 250 people.