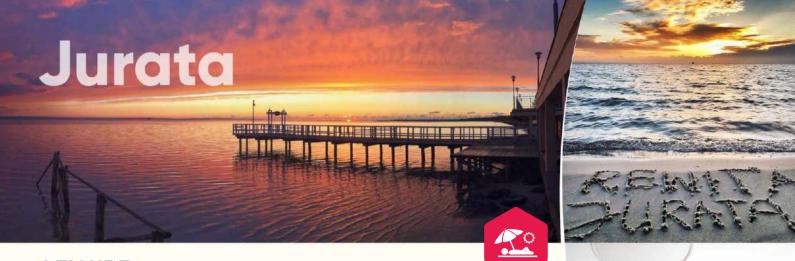

REWITA Jurata has a unique location on the longest natural pier in Europe - the Hel Peninsula. Due to its location in the forest, surrounded by unique dunes and vegetation of the Seaside Landscape Park, it is an ideal place to rest for tourists looking for peace and quiet.

The facilities of the resort are located both from the open sea and the Puck Bay. We have, among others a private pier, a beach bar, and the sunset view of the Tri-City from the terrace of the cafe located on the very shore of the bay, can claim to be the most beautiful view on the entire peninsula. The spit widening towards Hel and undeveloped areas are an excellent walking route and an enclave of silence, and the pine forests on the charming sand dunes, combined with the sound of the sea, give the area a synergistic and unique atmosphere. Strong winds from the direction of the Puck Bay are conducive to active forms of recreation, attracting crowds of windsurfing and kitesurfing enthusiasts. The length of the peninsula encourages forest and seaside walks, running or cycling trips. We also have our own access to the beach from the sea. Due to the modern base for performing medical treatments, the resort is also an ideal place for tourist groups with a rehabilitation profile.