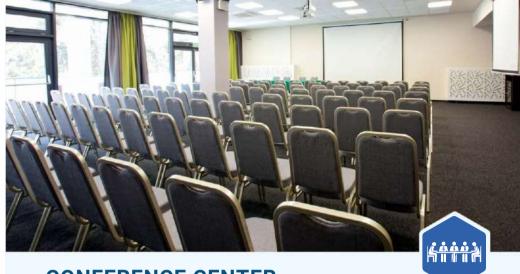

# **CONFERENCE CENTER**

REWITA JURATA is also an ideal base for organizing any group events - conferences, training sessions, workshops or integration events.

We offer a conference and training complex for a total of 450 people. The rooms located in the modernized and modern "Delfin" building form a conference center with an area of nearly 450 m². Each of them is equipped with air conditioning, Internet access, high-class audio-visual equipment and the possibility of flexible space management, depending on the nature of the event being organized.

#### ■ REWITAJURATA - CONFERENCEBASE

|                         |              | DIMEN<br>-SIONS        |        | AVAILABL  | E SETTIN | G       | (TVL)    |            |          |          |           |          |
|-------------------------|--------------|------------------------|--------|-----------|----------|---------|----------|------------|----------|----------|-----------|----------|
| ROOM                    | AREA<br>(M²) | WIDTH<br>LENGTH<br>(M) | CINEMA | HORSESHOE | SCHOOL   | BANQUET | AC AC    | PROJEC TOR | SCREEN   | AUDIO    | FLIPCHART | wifi     |
| SALA A<br>"DELFIN"      | 187          | 17x11                  | 180    | 70        | 100      | 80      |          | <b>✓</b>   | <b>✓</b> | <b>✓</b> | <b>✓</b>  | <b>✓</b> |
| SALA 1<br>"DELFIN"      | 128          | 10,9x11,7              | 140    | 50        | 80       | 40      | <b>✓</b> | <b>✓</b>   | <b>✓</b> | <b>✓</b> | <b>✓</b>  | <b>✓</b> |
| SALA 2<br>"DELFIN"      | 126          | 10,9x11,6              | 140    | 50        | 80       | 40      | ✓        | <b>✓</b>   | ✓        | <b>✓</b> | <b>✓</b>  | <b>✓</b> |
| SALA 1+2<br>"DELFIN"    | 254          | 10,9x23,3              | 280    | 100       | 160      | 80      | <b>✓</b> | <b>✓</b>   | <b>✓</b> | <b>✓</b> | <b>✓</b>  | <b>✓</b> |
| Kawiarnia               | 158          | 14x11                  | 140    | 50        | 80       | 40      | <b>✓</b> | <b>✓</b>   | <b>✓</b> | <b>✓</b> | <b>✓</b>  | <b>✓</b> |
| SALA 1+2 +<br>Cawiarnia | 326          | 27,9x11,7              | 320    | 130       | 180      | 100     | <b>✓</b> | <b>/</b>   | <b>✓</b> | <b>✓</b> | <b>✓</b>  | <b>✓</b> |
| SALA B                  | 71           | 6x11,8                 | 80     | 30        | 36       | 30      |          | <b>/</b>   | <b>✓</b> | <b>✓</b> | <b>✓</b>  | <b>✓</b> |