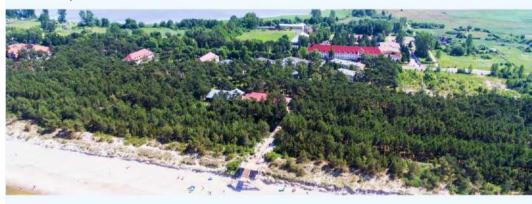

REWITA Mielno is a resort located 250 meters from the Baltic Sea beach, on Lake Jamno, The specific microclimate characterized by healthy clean air, wide beaches and natural dunes as well as the vicinity of forests are the main advantages that favor the choice of this place for rest - individual, family or group. The resort is located in a secluded location and occupies a 9-hectare, safe, fenced area. Guests can relax here in a quiet and intimate atmosphere, 3 km from the noisy city center. Combined with the excellent gastronomic offer, friendly and professional service, it creates comfortable holiday conditions. The large area of the resort is conducive to physical activity, and our guests can choose to rest both by the sea and the lake, where we have our own marina and we enable the use of water equipment - sailboats, pedal boats and kayaks. We also offer a wide range of physiotherapy treatments.

We offer 327 places in over 100 rooms for 1, 2, 3, 4, 5 people, as well as in new and attractively equipped 4-person wooden houses.

The rich recreational and leisure base in the resort includes: - sailing harbour