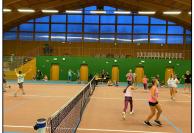

Indoor activities – multifunctional sports halls, table tennis, squash, bowling, florbal, indoor swimming pool + jacuzzi and other activities.