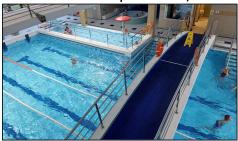

Indoor activities – multifunctional sports halls, table tennis, squash, bowling, florbal, indoor swimming pool + jacuzzi and other activities.