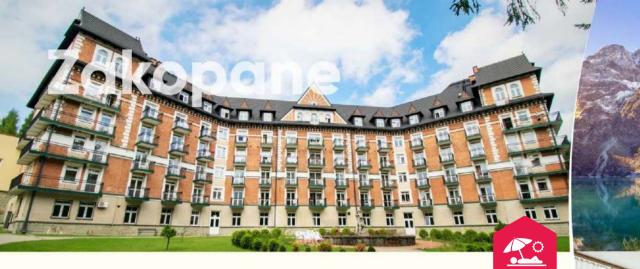

### REWITASUCHA - ZAMEKCZOCHA - CONFERENCEBASE

REWITA Kościelisko is a holiday complex, a part of which is the historic building of the former so-called The Dłuski Sanatorium.

The facility is located on the southern slopes of the Gubałowski Foothills and only 4.5 km from the center of Zakopane, providing a picturesque panorama of the Tatra landscape, in particular Giewont and Czerwony Wierchy. It is an excellent starting point for mountain trips to the western part of the Tatra Mountains, and the popular ski lift in Polana Szymoszkowa is only 2.5 km away.

There are 400 beds available in 2 and 3-person rooms as well as 2- and 4-person apartments. The resort also has a dining room and a highland-style cafe.