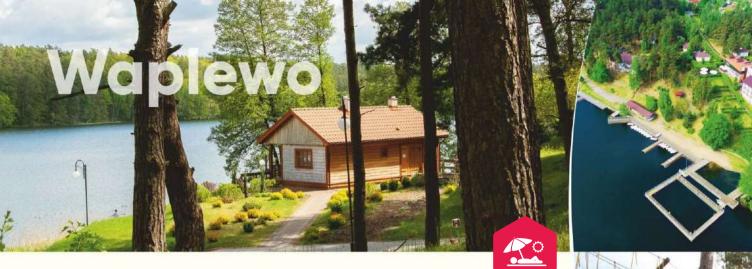

### REWITAJURATA - CONFERENCEBASE

REWITA Waplewo is located in the picturesque surroundings of Masurian forests by Lake Maróz. The peace, quiet and beauty of nature that distinguish this place make it an attractive holiday destination at any time of the year..

An invaluable asset of the resort are excellent fishing grounds and numerous bays of the lake create ideal positions for amateurs of this sport. The forests surrounding the lake are, in turn, a paradise for mushroom pickers in autumn, but also in summer - for amateurs of blueberries and wild strawberries. The advantages of the ubiquitous nature and nature as well as the specific microclimate make the resort an ideal place for all age groups and various forms of recreation and relaxation. Forest air, saturated with essential oils from trees and shrubs growing around the resort, is conducive to the treatment of respiratory and circulatory systems. It is also a good starting point for amateurs of hiking and cycling trips combined with exploring Masuria. It is also worth visiting the nearby landmarks of the region and cities with a rich history - Olsztynek and Nidzica, as well as the site of the Battle of Grunwald and the museum dedicated to it in nearby Stebar.