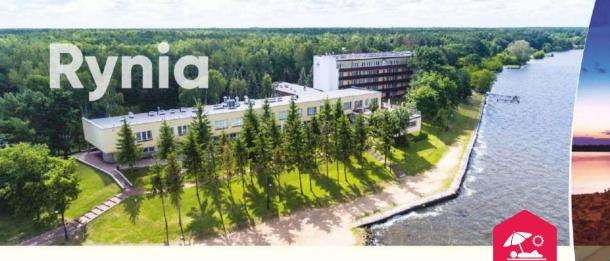

### REWITAWAPLEWO - CONFERENCEBASE

REWITA Rynia is a resort located on the shores of Zalew Zegrzyński, surrounded by a beautiful pine forest, near the mouth of the Bug, which ends its course here.

It is an ideal place for active forms of spending free time, especially with the use of water equipment, which is available in a wide range at the marina. As the only resort in the area, we have our own sandy beach, inaccessible from the outside. The location of the facility is also conducive to recreational walks, being particularly popular among mushroom pickers in the autumn. Fishing enthusiasts will also find a place to pursue their passion here. The advantage of the center is also the proximity of Warsaw, both with the planned organization of business events in the center and tourist plans to visit the capital.

We offer 205 beds in single, double and triple rooms (including superior rooms) in the Central Building, cottages and pavilions with a view of the lagoon, as well as 100 parking spaces in the resort.

The resort offers a rich infrastructure in the field of recreation and entertainment: - marina with water equipment rental