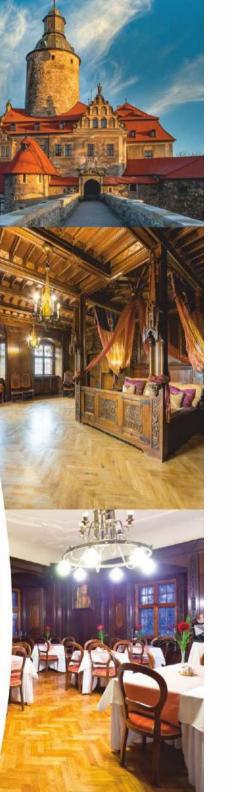

The Czocha Castle offers three categories of rooms - standard, economy, superior, as well as the Prince's Chamber and the Suite. The name of the superior rooms refers to the character of the architecturally beautiful fortress, and their decor reflects the atmosphere of old times. In total, there are 125 beds available in single, double, triple and guadruple rooms.

The castle also houses the Uczta restaurant, where quests can try local specialties prepared with regional ingredients. The menu is based mainly on Old Polish cuisine, thus emphasizing the historical atmosphere of this place.